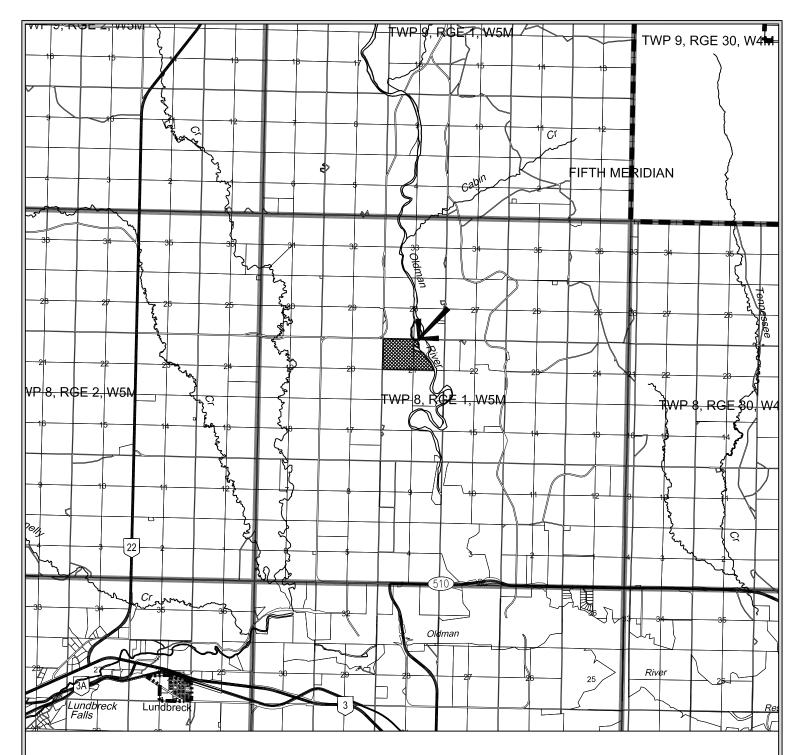

RE: N1/2 21-8-1-W5M / M.D. of Pincher Creek No. 9

With regard to the subdivision application noted above, please find attached a draft resolution for your Municipality's decision.

The Subdivision Authority should note that comments have not been received from the Holy Spirit RC School Division, Livingstone Range School Division, AltaLink, AB Health Services - South Zone, AB Environment & Protected Areas - J. Cayford, AB Environment & Protected Areas - M. Armstrong, AB Water Boundaries and AER.

File No.: 2022-0-174

**Legal Description:** N1/2 21-8-1-W5M

**Municipality:** M.D. of Pincher Creek No. 9

**Land Designation:** Agriculture – A

(Zoning)

Existing Use: Agricultural

Proposed Use: Agricultural