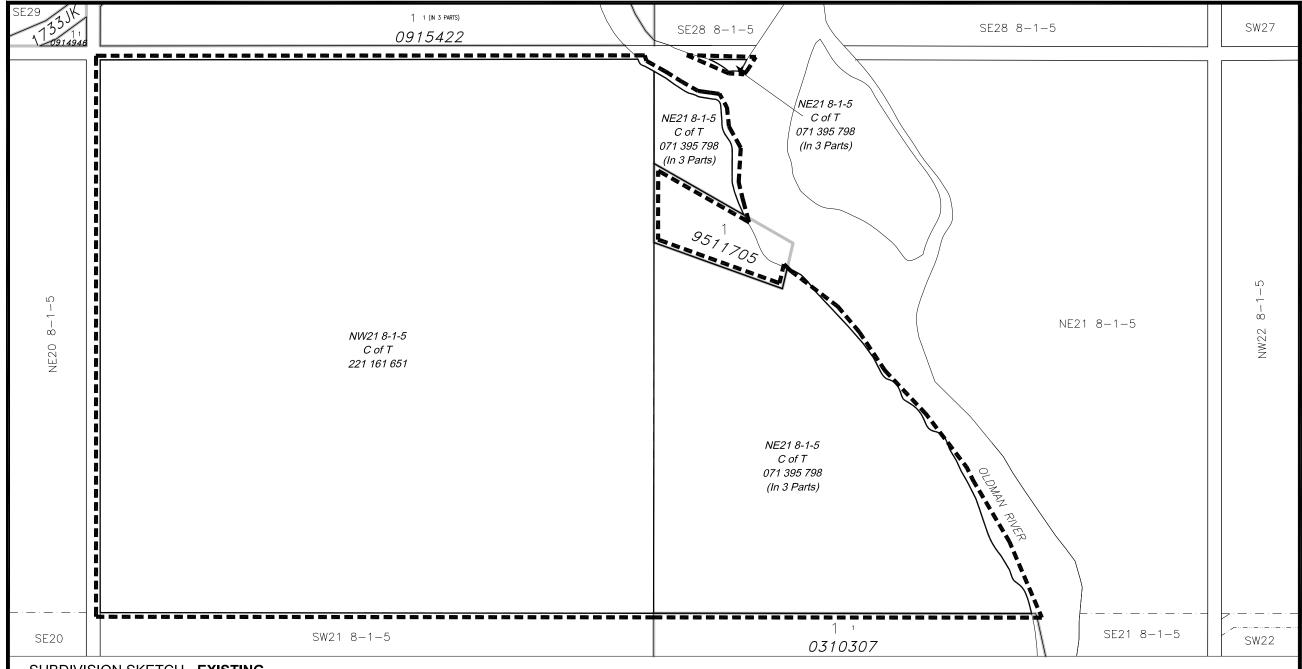

# M.D. of Pincher Creek No. 9 Agricultural subdivision of N1/2 21-8-1-W5M

THAT the Agricultural subdivision of N1/2 21-8-1-W5M (Certificate of Title No. 171 252 840, 071 395 798), to create a 163.85 acre (66.31 ha) parcel from a previously unsubdivided quarter section of 160.01 acres (64.76 ha) and a 3.83 acres (1.55 ha) for agricultural use; BE APPROVED subject to the following:

## **CONDITIONS:**

- 1. That, pursuant to Section 654(1)(d) of the Municipal Government Act, all outstanding property taxes shall be paid to the M.D. of Pincher Creek No. 9.
- 2. That, pursuant to Section 655(1)(b) of the Municipal Government Act, the applicant or owner or both enter into and comply with a Development Agreement with the M.D. of Pincher Creek No. 9 which shall be registered concurrently with the final plan against the title(s) being created.
- 3. That the Certificate of Title 171252840 be consolidated with the adjacent 1.55ha portion of Certificate of Title 071395798 in a manner such that the resulting Certificate of Title could not be subdivided without the approval of the Subdivision Authority.

File No.: 2022-0-174

**Legal Description:** N1/2 21-8-1-W5M

**Municipality:** M.D. of Pincher Creek No. 9

**Land Designation:** Agriculture – A

(Zoning)

Existing Use: Agricultural

Proposed Use: Agricultural

The proposal is to accommodate the consolidation of an existing quarter section with an adjoining 1.55ha portion from the adjacent quarter section. Access to the full quarter is presently granted from an existing approach and driveway (a portion of which lies within a municipal road allowance) to the northwest, off of a developed municipal road allowance (TP84). The existing residences within the NE21 8-1 W5 have registered easements against the NW21 8-1 W5 as their legal means of access.