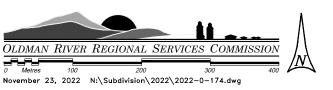

# M.D. of Pincher Creek No. 9 Agricultural subdivision of N1/2 21-8-1-W5M

THAT the Agricultural subdivision of N1/2 21-8-1-W5M (Certificate of Title No. 171 252 840, 071 395 798), to create a 163.85 acre (66.31 ha) parcel from a previously unsubdivided quarter section of 160.01 acres (64.76 ha) and a 3.83 acres (1.55 ha) for agricultural use; BE APPROVED subject to the following:

# **Planner's Preliminary Comments:**

The purpose of this application is to create a 163.85 acre (66.31 ha) parcel from a previously unsubdivided quarter section of 160.01 acres (64.76 ha) and a 3.83 acres (1.55 ha) for agricultural use.

The proposal is to accommodate the consolidation of an existing quarter section with an adjoining 1.55ha portion from the adjacent quarter section. Access to the full quarter is presently granted from an existing approach and driveway (a portion of which lies within a municipal road allowance) to the northwest, off of a developed municipal road allowance (TP84). The existing residences within the NE21 8-1 W5 have registered easements against the NW21 8-1 W5 as their legal means of access.